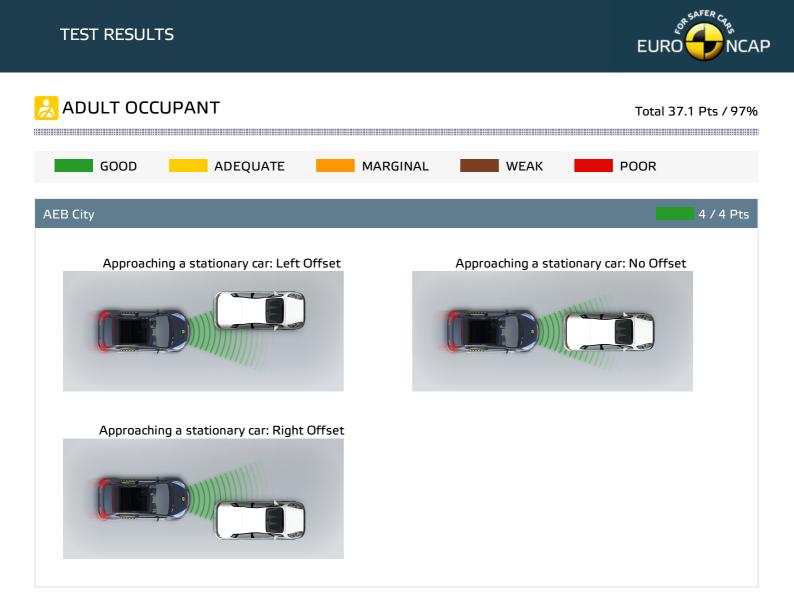

| OTHER SYSTEMS           |   |
|-------------------------|---|
| Active Bonnet (Hood)    | × |
| AEB Pedestrian          | • |
| AEB Cyclist             | • |
| AEB City                | • |
| AEB Inter-Urban         | • |
| Speed Assistance System | • |
| Lane Assist System      | • |