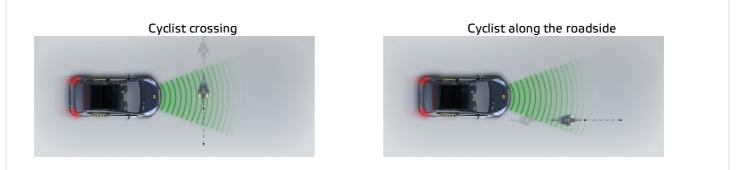

| •         |               |         | •     |         |       |
| Maxi Cosi Cabriofix (Belt)                        | •         |               | •       | •     | •       | •     |
| Maxi Cosi Cabriofix & EasyBase2 (Belt)            | •         |               | ×       | •     | •       | •     |
| Britax Römer King II LS (Belt)                    | •         | •             | •       | •     | •       | •     |
| Britax Römer KidFix XP (Belt)                     |           |               |         |       | •       | •     |

Version 050319





Vulnerable Road Users

11.1 / 12 Pts



# K VULNERABLE ROAD USERS

Total 38.0 Pts / 79%



Day time



Child running from behind parked vehicles



Adult along the roadside



#### Night time



Adult along the roadside



#### AEB Cyclist





#### Seat Belt Reminder

3 / 3 Pts

| Applies To                        | Not available |                   |   |  |
|-----------------------------------|---------------|-------------------|---|--|
| Warning                           | Driver Seat   | rear passenger(s) |   |  |
| Visual                            | ٠             | •                 | • |  |
| Audible                           | ٠             | •                 | • |  |
| Occupant detection                | _             | •                 | • |  |
| 🛑 Pass 🛛 🛑 Fail 🛛 🗕 Not available |               | 1                 | 1 |  |

#### Lane Support

3.5 / 4 Pts

| System Name             | Lane Assist |
|-------------------------|-------------|
| Туре                    | LKA         |
| Operational From        | 60 km/