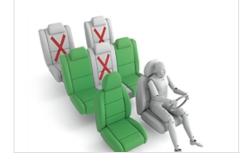

# 📐 CHILD OCCUPANT

Total 41.6 Pts / 84%

|                                                   |           | Seat Position |         |       |         |       |
|---------------------------------------------------|-----------|---------------|---------|-------|---------|-------|
|                                                   | Front     |               | 2nd row |       | 3rd row |       |
|                                                   | PASSENGER | LEFT          | CENTER  | RIGHT | LEFT    | RIGHT |
| Maxi Cosi 2way Pearl & 2wayFix (rearward) (iSize) | •         | •             |         | ٠     |         |       |
| Maxi Cosi 2way Pearl & 2wayFix (forward) (iSize)  | •         | •             |         | ٠     |         |       |
| BeSafe iZi Kid X2 i-Size (iSize)                  | •         | •             |         | ٠     |         |       |
| Maxi Cosi Cabriofix & FamilyFix (ISOFIX)          | •         | •             |         | ٠     |         |       |
| BeSafe iZi Kid X4 ISOfix (ISOFIX)                 | •         | •             |         | ٠     |         |       |
| Britax Römer Duo Plus (ISOFIX)                    | •         | •             |         | ٠     |         |       |
| Britax Römer KidFix XP (ISOFIX)                   | •         |               |         | •     |         |       |
| Maxi Cosi Cabriofix (Belt)                        | •         |               | •       | •     | •       | •     |
| Maxi Cosi Cabriofix & EasyBase2 (Belt)            | •         |               | ×       | •     | •       | •     |
| Britax Römer King II LS (Belt)                    | •         | •             | •       | •     | •       | •     |
| Britax Römer KidFix XP (Belt)                     |           |               |         |       | •       | •     |