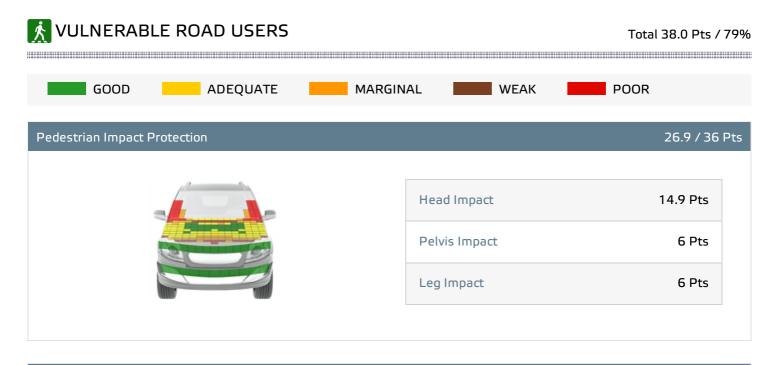

# K VULNERABLE ROAD USERS

Total 38.0 Pts / 79%

Day time

Child running from behind parked vehicles

Adult along the roadside