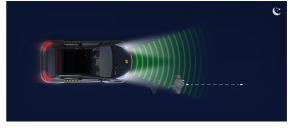

)                   | •         |               |         | •     |         |       |
| Maxi Cosi Cabriofix (Belt)                        | •         |               | •       | •     | •       | •     |
| Maxi Cosi Cabriofix & EasyBase2 (Belt)            | •         |               | ×       | •     | •       | •     |
| Britax Römer King II LS (Belt)                    | •         | •             | •       | •     | •       | •     |
| Britax Römer KidFix XP (Belt)                     |           |               |         |       | •       | •     |

Version 050319





Vulnerable Road Users

11.1 / 12 Pts



# K VULNERABLE ROAD USERS

Total 38.0 Pts / 79%



Day time



Child running from behind parked vehicles



Adult along the roadside



#### Night time



Adult along the roadside



#### AEB Cyclist





#### Seat Belt Reminder

3 / 3 Pts

| Applies To                        | Not available |                   |   |  |
|-----------------------------------|---------------|-------------------|---|--|
| Warning                           | Driver Seat   | rear passenger(s) |   |  |
| Visual                            | ٠             | •                 | • |  |
| Audible                           | ٠             | •                 | • |  |
| Occupant detection                | _             | •                 | • |  |
| 🛑 Pass 🛛 🛑 Fail 🛛 🗕 Not available |               | 1                 | 1 |  |

#### Lane Support

3.5 / 4 Pts

| System Name             | Lane Assist |
|-------------------------|-------------|
| Туре                    | LKA         |
| Operational