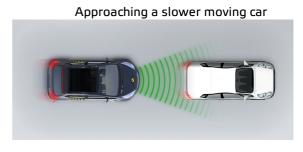

#### Autobrake function only

Approaching a slower moving car

Approaching a braking car

Total 10.3 Pts / 79%

Driver reacts to warning

Approaching a stationary car

Approaching a slower moving car

Approaching a braking car

Approaching a slower moving car

Approaching a slower moving car