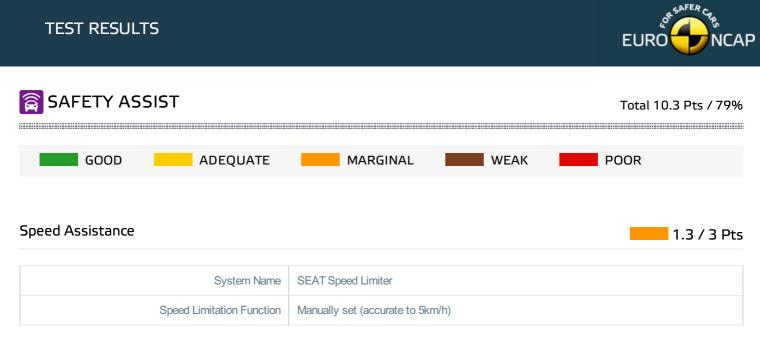

# SAFETY ASSIST

Total 10.3 Pts / 79%

#### AEB Interurban

2.6 / 3 Pts

| System Name            | Front Assist                                               |
|------------------------|------------------------------------------------------------|
| Туре                   | Autonomous Emergency Braking and Forward Collision Warning |
| Operational From       | 10 km/h                                                    |
| Additional Information | Supplementary warning                                      |