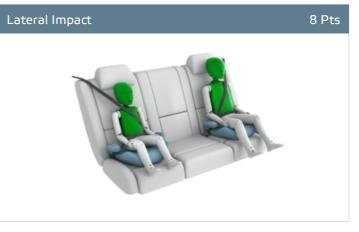

| •         | ٠    |
| Integrated CRS        |        | ×         | ×    |
| Airbag cut-off switch |        | •         | _    |
| SAFETY ASSIST         |        |           |      |
| Seat Belt Reminder    | •      |           | ۲    |

| OTHER SYSTEMS           |   |
|-------------------------|---|
| Active Bonnet (Hood)    | × |
| AEB Pedestrian          | • |
| AEB Cyclist             | • |
| AEB City                | • |
| AEB Inter-Urban         | • |
| Speed Assistance System | • |
| Lane Assist System      | • |

Note: Other equipment may be available on the vehicle but was not considered in the test year.

- Fitted to the vehicle as standard
- O Not fitted to the test vehicle but available as option or as part of the safety pack

— Not applicable

🗙 Not available













Restraint for 6 year old child: *Römer KidFix XP* Restraint for 10 year old child: *Römer KidFix XP* Safety Features

7 / 13 Pts

|                                                      |                                                 | Front<br>Passenger | 2nd row<br>outboard | 2nd row<br>center | 3rd row<br>outboard * |
|------------------------------------------------------|-------------------------------------------------|--------------------|---------------------|-------------------|-----------------------|
|                                                      | Isofix                                          | •                  | •                   | ×                 | ×                     |
|                                                      | i-Size