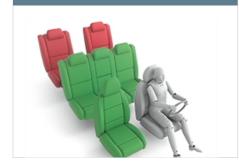

# 📐 CHILD OCCUPANT

Total 41.6 Pts / 84%

|                                                   |           | Seat Position |         |       |         |       |
|---------------------------------------------------|-----------|---------------|---------|-------|---------|-------|
|                                                   | Front     |               | 2nd row |       | 3rd row |       |
|                                                   | PASSENGER | LEFT          | CENTER  | RIGHT | LEFT    | RIGHT |
| Maxi Cosi 2way Pearl & 2wayFix (rearward) (iSize) | •         | •             |         | ٠     |         |       |
| Maxi Cosi 2way Pearl & 2wayFix (forward) (iSize)  | •         | •             |         | ٠     |         |       |
| BeSafe iZi Kid X2 i-Size (iSize)                  | •         | •             |         | ٠     |         |       |
| Maxi Cosi Cabriofix & FamilyFix (ISOFIX)          | •         | •             |         | ٠     |         |       |
| BeSafe iZi Kid X4 ISOfix (ISOFIX)                 | •         | •             |         | ٠     |         |       |
| Britax Römer Duo Plus (ISOFIX)                    | •         | •             |         | ٠     |         |       |
| Britax Römer KidFix XP (ISOFIX)                   | •         |               |         | •     |         |       |
| Maxi Cosi Cabriofix (Belt)                        | •         |               | •       | •     | •       | •     |
| Maxi Cosi Cabriofix & EasyBase2 (Belt)            | •         |               | ×       | •     | •       | •     |
| Britax Römer King II LS (Belt)                    | •         | •             | •       | •     | •       | •     |
| Britax Römer KidFix XP (Belt)                     |           |               |         |       | •       | •     |