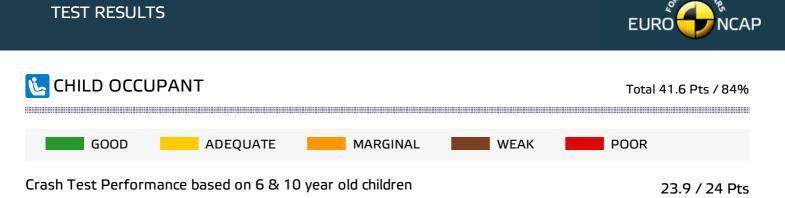

# <u></u> CHILD OCCUPANT

Total 41.6 Pts / 84%

— Not applicable

🗙 Not available

Restraint for 6 year old child: *Römer KidFix XP* Restraint for 10 year old child: *Römer KidFix XP* Safety Features

7 / 13 Pts

|                                                      |                                                 | Front<br>Passenger | 2nd row<br>outboard | 2nd row<br>center | 3rd row<br>outboard * |
|------------------------------------------------------|-------------------------------------------------|--------------------|---------------------|-------------------|-----------------------|
|                                                      | Isofix                                          | •                  | •                   | ×                 | ×                     |
|                                                      | i-Size                                          | •                  | •                   | ×                 | ×                     |
|                                                      | Integrated CRS                                  | ×                  | ×                   | ×                 | ×                     |
| * Third row seats available as option                |                                                 |                    |                     |                   |                       |
| Fitted to test car as standard ON                    | ot on test car but available as o               | option 🗙 I         | Not available       |                   |                       |
| CRS Installation Check                               |                                                 |                    |                     |                   | 10.7 / 12 Pts         |
| •                                                    | with care 🥚 Safety critica                      | I problem          | K Installation n    | ot allowed        |                       |
| i-Size CRS                                           |                                                 | _                  | _                   |                   |                       |
| Maxi Cosi 2way Pearl & 2wayFix<br>(rearward) (iSize) | Maxi Cosi 2way Pearl & 2wa<br>(forward) (iSize) | ayFix              | BeSafe iZi          | Kid X2 i-Size (is | Size)                 |
| XXX                                                  | XXX                                             |                    | X                   | X                 |                       |