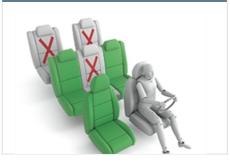

# 📐 CHILD OCCUPANT

Total 41.6 Pts / 84%

|                                                   |           | Seat Position |         |       |         |       |
|---------------------------------------------------|-----------|---------------|---------|-------|---------|-------|
|                                                   | Front     |               | 2nd row |       | 3rd row |       |
|                                                   | PASSENGER | LEFT          | CENTER  | RIGHT | LEFT    | RIGHT |
| Maxi Cosi 2way Pearl & 2wayFix (rearward) (iSize) | •         | •             |         | ٠     |         |       |
| Maxi Cosi 2way Pearl & 2wayFix (forward) (iSize)  | •         | •             |         | ٠     |         |       |
| BeSafe iZi Kid X2 i-Size (iSize)                  | •         | •             |         | ٠     |         |       |
| Maxi Cosi Cabriofix & FamilyFix (ISOFIX)          | •         | •             |         | ٠     |         |       |
| BeSafe iZi Kid X4 ISOfix (ISOFIX)                 | •         | •             |         | ٠     |         |       |
| Britax Römer Duo Plus (ISOFIX)                    | •         | •             |         | ٠     |         |       |
| Britax Römer KidFix XP (ISOFIX)                   | •         |               |         | •     |         |       |
| Maxi Cosi Cabriofix (Belt)                        | •         |               | •       | •     | •       | •     |
| Maxi Cosi Cabriofix & EasyBase2 (Belt)            | •         |               | ×       | •     | •       | •     |
| Britax Römer King II LS (Belt)                    | •         | •             | •       | •     | •       | •     |
| Britax Römer KidFix XP (Belt)                     |           |               |         |       | •       | •     |