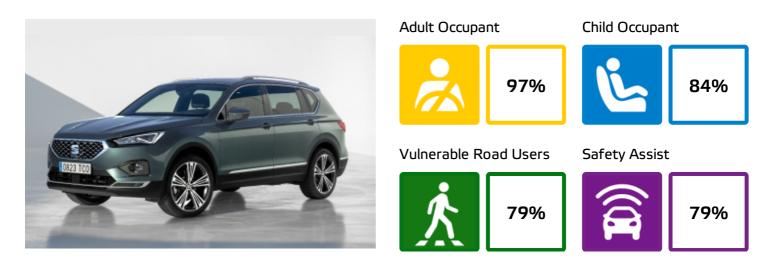

### **TEST RESULTS**

Seat Tarraco Standard Safety Equipment

2019 \star 🛧 🛧 🛧

# <u></u> CHILD OCCUPANT

Total 41.6 Pts / 84%

# K VULNERABLE ROAD USERS

Total 38.0 Pts / 79%

Day time

Child running from behind parked vehicles

Adult along the roadside

# SAFETY ASSIST

Total 10.3 Pts / 79%