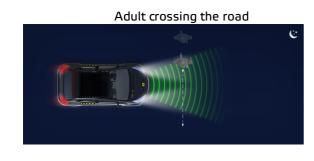

# K VULNERABLE ROAD USERS

Total 38.0 Pts / 79%

Day time

Child running from behind parked vehicles

Adult along the roadside