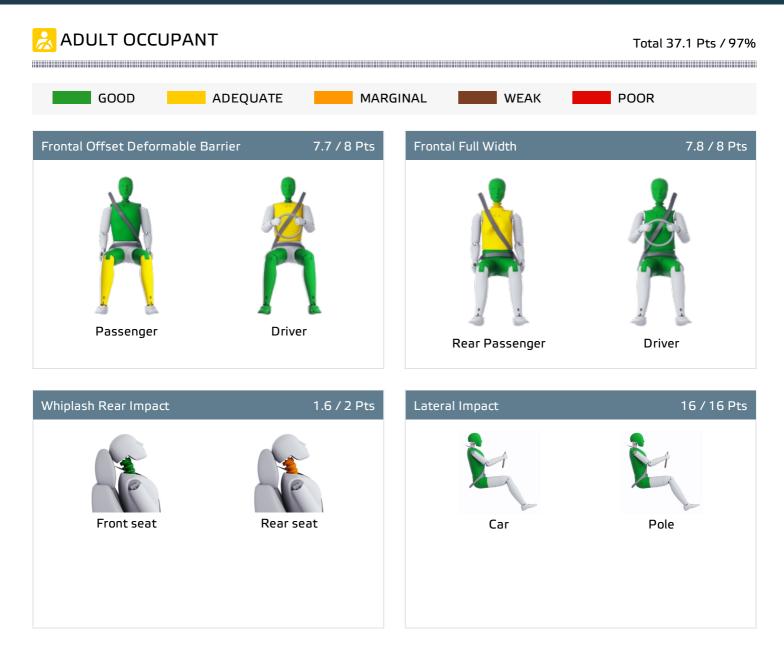

|        | •         | ٠    |
| Integrated CRS        |        | ×         | ×    |
| Airbag cut-off switch |        | •         | _    |
| SAFETY ASSIST         |        |           |      |
| Seat Belt Reminder    | •      |           | ۲    |

| OTHER SYSTEMS           |   |
|-------------------------|---|
| Active Bonnet (Hood)    | × |
| AEB Pedestrian          | • |
| AEB Cyclist             | • |
| AEB City                | • |
| AEB Inter-Urban         | • |
| Speed Assistance System | • |
| Lane Assist System      | • |

Note: Other equipment may be available on the vehicle but was not considered in the test year.

- Fitted to the vehicle as standard
- O Not fitted to the test vehicle but available as option or as part of the safety pack

— Not applicable

🗙 Not available













Restraint for 6 year old child: *Römer KidFix XP* Restraint for 10 year old child: *Römer KidFix XP* Safety Features

7 / 13 Pts

|                                                      |                                                 | Front<br>Passenger | 2nd row<br>outboard | 2nd row<br>center | 3rd row<br>outboard * |
|------------------------------------------------------|-------------------------------------------------|--------------------|---------------------|-------------------|-----------------------|
|                                                      | Isofix                                          | •                  | •                   | ×                 | ×                     |
|                                                      | i-Size