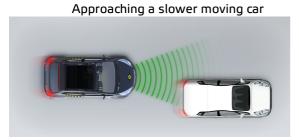

#### Autobrake function only

Approaching a slower moving car

Approaching a braking car

Total 10.3 Pts / 79%

Driver reacts to warning

Approaching a stationary car

Approaching a slower moving car

Approaching a braking car

Approaching a slower moving car

Approaching a slower moving car