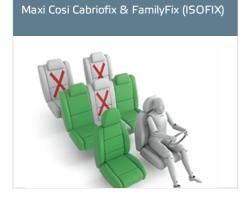

# 📐 CHILD OCCUPANT

Total 41.6 Pts / 84%

|                                                   |           | Seat Position |         |       |         |       |
|---------------------------------------------------|-----------|---------------|---------|-------|---------|-------|
|                                                   | Front     |               | 2nd row |       | 3rd row |       |
|                                                   | PASSENGER | LEFT          | CENTER  | RIGHT | LEFT    | RIGHT |
| Maxi Cosi 2way Pearl & 2wayFix (rearward) (iSize) | •         | •             |         | ٠     |         |       |
| Maxi Cosi 2way Pearl & 2wayFix (forward) (iSize)  | •         | •             |         | ٠     |         |       |
| BeSafe iZi Kid X2 i-Size (iSize)                  | •         | •             |         | ٠     |         |       |
| Maxi Cosi Cabriofix & FamilyFix (ISOFIX)          | •         | •             |         | ٠     |         |       |
| BeSafe iZi Kid X4 ISOfix (ISOFIX)                 | •         | •             |         | ٠     |         |       |
| Britax Römer Duo Plus (ISOFIX)                    | •         | •             |         | ٠     |         |       |
| Britax Römer KidFix XP (ISOFIX)                   | •         |               |         | •     |         |       |
| Maxi Cosi Cabriofix (Belt)                        | •         |               | •       | •     | •       | •     |
| Maxi Cosi Cabriofix & EasyBase2 (Belt)            | •         |               | ×       | •     | •       | •     |
| Britax Römer King II LS (Belt)                    | •         | •             | •       | •     | •       | •     |
| Britax Römer KidFix XP (Belt)                     |           |               |         |       | •       | •     |