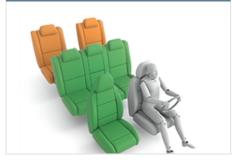

# 📐 CHILD OCCUPANT

Total 41.6 Pts / 84%

|                                                   |           | Seat Position |         |       |         |       |
|---------------------------------------------------|-----------|---------------|---------|-------|---------|-------|
|                                                   | Front     |               | 2nd row |       | 3rd row |       |
|                                                   | PASSENGER | LEFT          | CENTER  | RIGHT | LEFT    | RIGHT |
| Maxi Cosi 2way Pearl & 2wayFix (rearward) (iSize) | •         | •             |         | ٠     |         |       |
| Maxi Cosi 2way Pearl & 2wayFix (forward) (iSize)  | •         | •             |         | ٠     |         |       |
| BeSafe iZi Kid X2 i-Size (iSize)                  | •         | •             |         | ٠     |         |       |
| Maxi Cosi Cabriofix & FamilyFix (ISOFIX)          | •         | •             |         | ٠     |         |       |
| BeSafe iZi Kid X4 ISOfix (ISOFIX)                 | •         | •             |         | ٠     |         |       |
| Britax Römer Duo Plus (ISOFIX)                    | •         | •             |         | ٠     |         |       |
| Britax Römer KidFix XP (ISOFIX)                   | •         |               |         | •     |         |       |
| Maxi Cosi Cabriofix (Belt)                        | •         |               | •       | •     | •       | •     |
| Maxi Cosi Cabriofix & EasyBase2 (Belt)            | •         |               | ×       | •     | •       | •     |
| Britax Römer King II LS (Belt)                    | •         | •             | •       | •     | •       | •     |
| Britax Römer KidFix XP (Belt)                     |           |               |         |       | •       | •     |