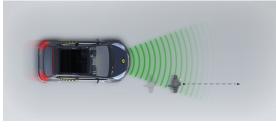

# K VULNERABLE ROAD USERS

Total 38.0 Pts / 79%

Day time

Child running from behind parked vehicles

Adult along the roadside