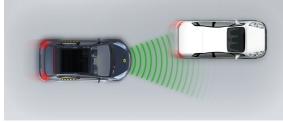

#### Autobrake function only

Approaching a slower moving car

Approaching a braking car

Total 10.3 Pts / 79%

Driver reacts to warning

Approaching a stationary car

Approaching a slower moving car

Approaching a braking car

Approaching a slower moving car

Approaching a slower moving car