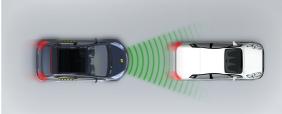

#### Autobrake function only

Approaching a slower moving car

Approaching a braking car

Total 10.3 Pts / 79%

Driver reacts to warning

Approaching a stationary car

Approaching a slower moving car

Approaching a braking car

Approaching a slower moving car

Approaching a slower moving car