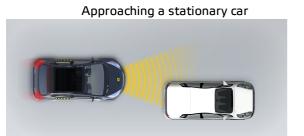

#### Autobrake function only

Approaching a slower moving car

Approaching a braking car

Total 10.3 Pts / 79%

Driver reacts to warning

Approaching a stationary car

Approaching a slower moving car

Approaching a braking car