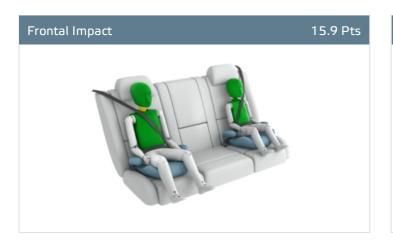

| •         | ٠    |
| Integrated CRS        |        | ×         | ×    |
| Airbag cut-off switch |        | •         | _    |
| SAFETY ASSIST         |        |           |      |
| Seat Belt Reminder    | •      |           | ۲    |

| OTHER SYSTEMS           |   |
|-------------------------|---|
| Active Bonnet (Hood)    | × |
| AEB Pedestrian          | • |
| AEB Cyclist             | • |
| AEB City                | • |
| AEB Inter-Urban         | • |
| Speed Assistance System | • |
| Lane Assist System      | • |

Note: Other equipment may be available on the vehicle but was not considered in the test year.

- Fitted to the vehicle as standard
- O Not fitted to the test vehicle but available as option or as part of the safety pack

— Not applicable

🗙 Not available













Restraint for 6 year old child: *Römer KidFix XP* Restraint for 10 year old child: *Römer KidFix XP* Safety Features

7 / 13 Pts

|                                                      |                                                 | Front<br>Passenger | 2nd row<br>outboard | 2nd row<br>center | 3rd row<br>outboard * |
|------------------------------------------------------|-------------------------------------------------|--------------------|---------------------|-------------------|-----------------------|
|                                                      | Isofix                                          | •                  | •                   | ×                 | ×                     |
|                                                      | i-Size