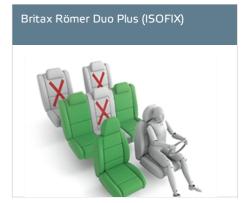

# 📐 CHILD OCCUPANT

Total 41.6 Pts / 84%

|                                                   |           | Seat Position |         |       |         |       |
|---------------------------------------------------|-----------|---------------|---------|-------|---------|-------|
|                                                   | Front     |               | 2nd row |       | 3rd row |       |
|                                                   | PASSENGER | LEFT          | CENTER  | RIGHT | LEFT    | RIGHT |
| Maxi Cosi 2way Pearl & 2wayFix (rearward) (iSize) | •         | •             |         | ٠     |         |       |
| Maxi Cosi 2way Pearl & 2wayFix (forward) (iSize)  | •         | •             |         | ٠     |         |       |
| BeSafe iZi Kid X2 i-Size (iSize)                  | •         | •             |         | ٠     |         |       |
| Maxi Cosi Cabriofix & FamilyFix (ISOFIX)          | •         | •             |         | ٠     |         |       |
| BeSafe iZi Kid X4 ISOfix (ISOFIX)                 | •         | •             |         | ٠     |         |       |
| Britax Römer Duo Plus (ISOFIX)                    | •         | •             |         | ٠     |         |       |
| Britax Römer KidFix XP (ISOFIX)                   | •         |               |         | •     |         |       |
| Maxi Cosi Cabriofix (Belt)                        | •         |               | •       | •     | •       | •     |
| Maxi Cosi Cabriofix & EasyBase2 (Belt)            | •         |               | ×       | •     | •       | •     |
| Britax Römer King II LS (Belt)                    | •         | •             | •       | •     | •       | •     |
| Britax Römer KidFix XP (Belt)                     |           |               |         |       | •       | •     |