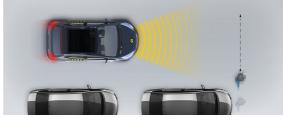

# K VULNERABLE ROAD USERS

Total 38.0 Pts / 79%

Day time

Child running from behind parked vehicles

Adult along the roadside