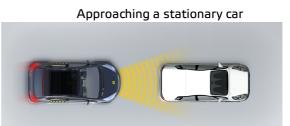

#### Autobrake function only

Approaching a slower moving car

Approaching a braking car

Total 10.3 Pts / 79%

Driver reacts to warning

Approaching a stationary car

Approaching a slower moving car

Approaching a braking car